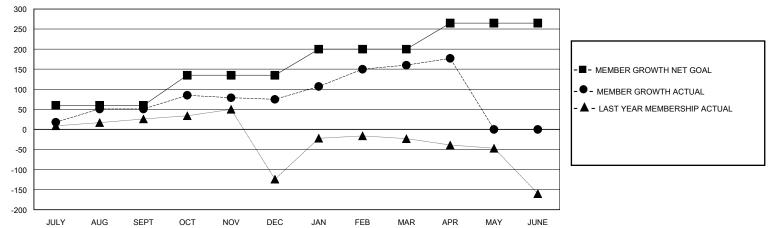

#### GOALS AND ACTUAL MEMBERS CUMULATIVE

| DROPPED CLUBS: 1           |     | 45 CLUBS OF 64 ADDED 1 OR MORE<br>NEW MEMBERS | GENDER DISTRIBUTION  MALE 1,009 (57.89%) |              |     |
|----------------------------|-----|-----------------------------------------------|------------------------------------------|--------------|-----|
| DROPPED MEMBERS            |     |                                               | FEMALE                                   | 733 (42.05%) |     |
| DECEASED                   | 2   | CLICK HERE FOR CUMULATIVE                     | TOTAL FAMILY UNIT MEMBERS                |              | 401 |
| CLUB CANCELLED 0 OTHER 114 |     | MEMBERSHIP DATA                               | FAMILY MEMBERS PAYING HALF DUES          |              | 222 |
| TOTAL                      | 116 |                                               |                                          |              |     |

### GMT: LOCATION KENYA AFRICA GMT CA

| Clubs                 |               |           |               | Members               |                        |                         |                                                    |  |
|-----------------------|---------------|-----------|---------------|-----------------------|------------------------|-------------------------|----------------------------------------------------|--|
| RESULTS FOR 2023-2024 |               |           |               | RESULTS FOR 2023-2024 |                        |                         |                                                    |  |
| QUARTER               | NEW CLUB GOAL | NEW CLUBS | DROPPED CLUBS | QUARTER MEMB          | SER GROWTH NET<br>GOAL | MEMBER GROWTH<br>ACTUAL | DROPPED<br>MEMBERS ACTUAL<br>(including transfers) |  |
| JULY/AUG/SEPT         | 1             | 0         | 1             | JULY/AUG/SEPT         | 60                     | 92                      | 32                                                 |  |
| OCT/NOV/DEC           | 0             | 1         | 0             | OCT/NOV/DEC           | 75                     | 79                      | 53                                                 |  |
| JAN/FEB/MAR           | 2             | 1         | 0             | JAN/FEB/MAR           | 65                     | 118                     | 30                                                 |  |
| APR/MAY/JUNE          | 0             | 0         | 0             | APR/MAY/JUNE          | 65                     | 18                      | 1                                                  |  |