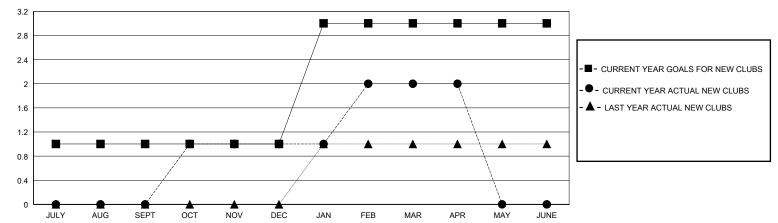

## GOALS AND ACTUAL NEW CLUBS CUMULATIVE

### GMT: LOCATION KENYA AFRICA GMT CA

| Clubs                 |               |           |               | Members               |                        |                         |                                                    |  |
|-----------------------|---------------|-----------|---------------|-----------------------|------------------------|-------------------------|----------------------------------------------------|--|
| RESULTS FOR 2023-2024 |               |           |               | RESULTS FOR 2023-2024 |                        |                         |                                                    |  |
| QUARTER               | NEW CLUB GOAL | NEW CLUBS | DROPPED CLUBS | QUARTER MEMB          | SER GROWTH NET<br>GOAL | MEMBER GROWTH<br>ACTUAL | DROPPED<br>MEMBERS ACTUAL<br>(including transfers) |  |
| JULY/AUG/SEPT         | 1             | 0         | 1             | JULY/AUG/SEPT         | 60                     | 92                      | 32                                                 |  |
| OCT/NOV/DEC           | 0             | 1         | 0             | OCT/NOV/DEC           | 75                     | 79                      | 53                                                 |  |
| JAN/FEB/MAR           | 2             | 1         | 0             | JAN/FEB/MAR           | 65                     | 118                     | 30                                                 |  |
| APR/MAY/JUNE          | 0             | 0         | 0             | APR/MAY/JUNE          | 65                     | 18                      | 1                                                  |  |